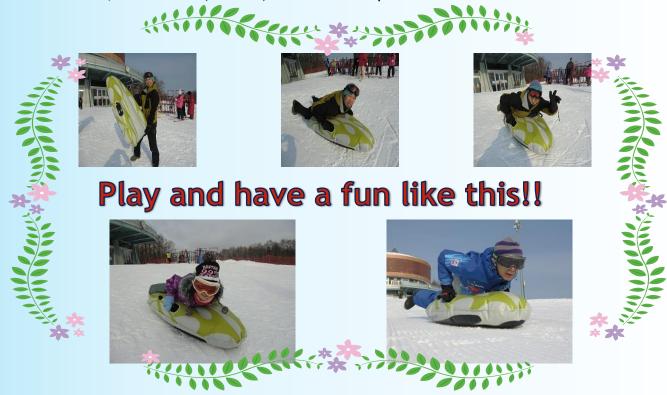

## Airboard Introduction

The new era of winter sport "Airboard" comes onstage of Sapporo and Abashiri, Hokkaido.

- Everyone from a child up to an adult can easily have a fun with Airboard.
- It can be easily enjoyed at a short course since edge is attached to the back!
- By crawling your weight onto the Sledge, you can be freely moving and turning to the right and the left.
- You can also make sharp turn and stop quickly in the snow since it has grooves and edges on the underside.