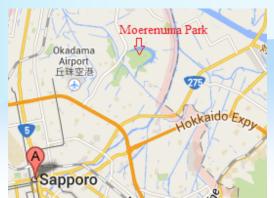

Mt.Moere with an altitude of 62 meters is in city of Sapporo, it is unlike a skiing area but here is a place of the best condition at a sake for having fun of the Airboard. Since such place is in the middle of the park located in Sapporo, you can go there in less than half an hour from the central city, thus it is very convenient.

Mt.Moere is in the place taking about half an hour by car from central city.

Moerenuma Park, Sapporo

The Sea of Okhotsk

Lake Abashiri