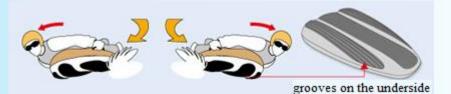

## Airboard Introduction

The new era of winter sport "Airboard" comes onstage of Sapporo and Abashiri, Hokkaido.

- Everyone from a child up to an adult can easily have a fun with Airboard.
- It can be easily enjoyed at a short course since edge is attached to the back!
- By crawling your weight onto the Sledge, you can be freely moving and turning to the right and the left.
- You can also make sharp turn and stop quickly in the snow since it has grooves and edges on the underside.